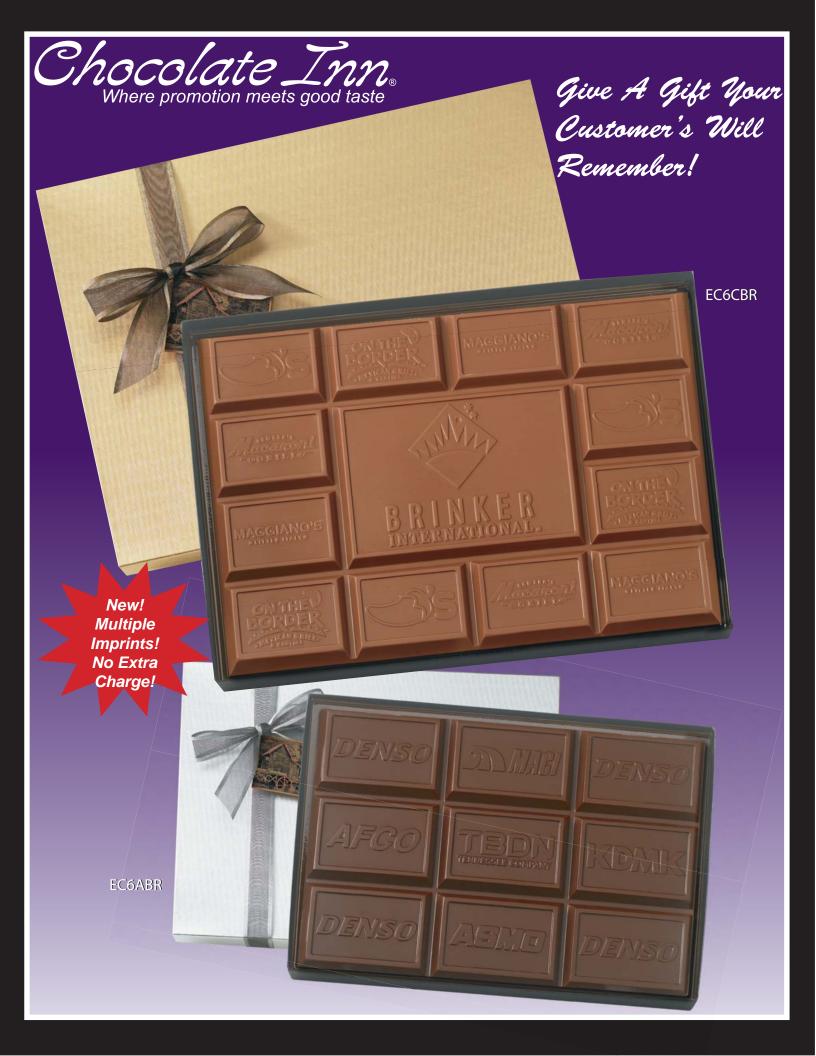

## Special Introductory Next Column Pricing

(i.e. buy 50 pieces and use the 100 piece price, valid through 12/31/07)

EC6CBR - The chocolate lovers delight! A two pound Chocolate Bar configured to provide 12 imprint areas surrounding the larger center area for a total of 13 different imprint areas.... and all for the cost of just one mold charge. Feature your logo in the center surrounded by a variety of different (or the same) messages.

| 2007 Prices                 | 25    | 50    | 100   | 250   |
|-----------------------------|-------|-------|-------|-------|
| EC6CBR - 2 lb 11.5" x 8.25" | 27.45 | 27.20 | 24.45 | 24.05 |

EC6ABR - A one pound Chocolate Bar configured to provide 9 imprint areas.... and all for the cost of just one mold charge. Feature a variety of different (or the same) messages.

| 2007 Prices                 | 25    | 50    | 100   | 250   |
|-----------------------------|-------|-------|-------|-------|
| EC6ABR - 1 lb 9.75" x 6.75" | 18.40 | 18.10 | 16.20 | 15.50 |

Custom Mold Charge: \$95.00

Standard Packaging: Gold or Silver Gift Box with matching Black/Gold or Black/Silver Ribbon. Green Ribbon is available upon request. Foil stamped logo on box add \$60.00 plate charge and \$.30 per piece run charge.

Complimentary Card included on EC6ABR and EC6CBR.